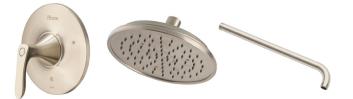

## **Pfister Shower Options**

Hanover Rainshower Head Standard in Ceramic Showers / Optional for Standard Showers Brushed Nickel or Tuscan Bronze

Pfister Handheld Shower w/ Slide Bar Optional in Ceramic Showers Brushed Nickel or Tuscan Bronze