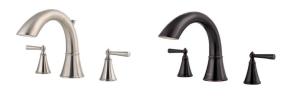

Weller Single Control Faucet Standard with Vessel Sink Upgrade Brushed Nickel or Tuscan Bronze

Saxton 2-Handle Tub Faucet Standard in Roman Deck Tubs Brushed Nickel or Tuscan Bronze

Pfirst Series 2-Handle 4" Centerset Faucet Standard in Bathrooms Brushed Nickel or Tuscan Bronze