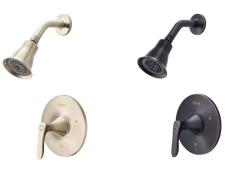

Weller 1-Handle Shower Standard in Fiberglass Showers Brushed Nickel or Tuscan Bronze