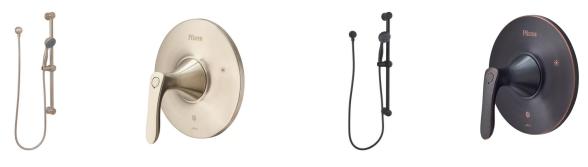

## **Pfister Shower Options**

Hanover Rainshower Head Standard in Ceramic Showers / Optional for Standard Showers Brushed Nickel or Tuscan Bronze

Pfister Handheld Shower w/ Slide Bar Optional in Ceramic Showers Brushed Nickel or Tuscan Bronze