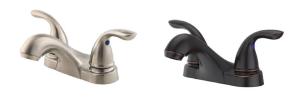

Weller Single Control Faucet Standard with Vessel Sink Upgrade Brushed Nickel or Tuscan Bronze

Saxton 2-Handle Tub Faucet Standard in Roman Deck Tubs Brushed Nickel or Tuscan Bronze

Pfirst Series 2-Handle 4" Centerset Faucet Standard in Bathrooms Brushed Nickel or Tuscan Bronze

Brushed Nickel - Standard in Admiral Series. Tuscan Bronze - Standard in American Farm House Series / Optional in Admiral Series.