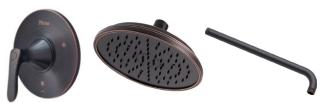

## **Pfister Shower Options**

Hanover Rainshower Head Standard in Ceramic Showers / Optional for Standard Showers Brushed Nickel or Tuscan Bronze

Pfister Handheld Shower w/ Slide Bar Optional in Ceramic Showers Brushed Nickel or Tuscan Bronze

Weller 1-Handle Shower Standard in Fiberglass Showers Brushed Nickel or Tuscan Bronze