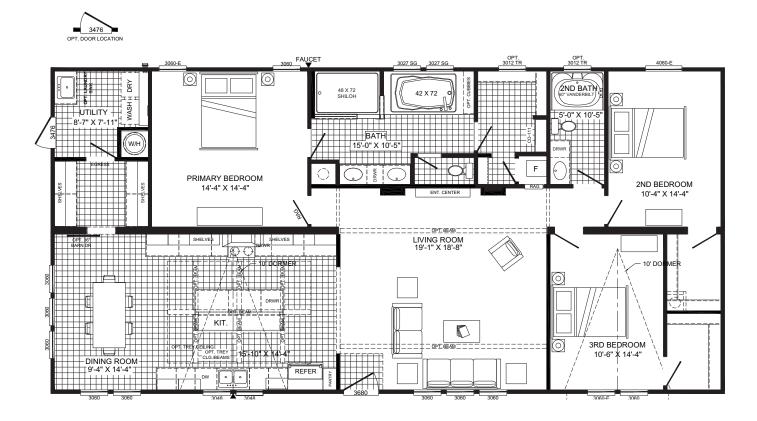

## **The Liza Jane** 6043AFH 1,860 Sq Ft | 3 Beds | 2 Baths | 32x66

The home series and floor plans indicated will vary by retailer and state. Your local Home Center can quote you on specific prices and terms of purchase for specific homes. Buccaneer Homes invests in continuous product and process improvement. All home series, floor plans, specifications, dimension, features, materials, availability, and starting prices shown on this website are artist's renderings or estimates, and are subject to change without notice. Dimensions are nominal and length and width measurements are from exterior wall to exterior wall.